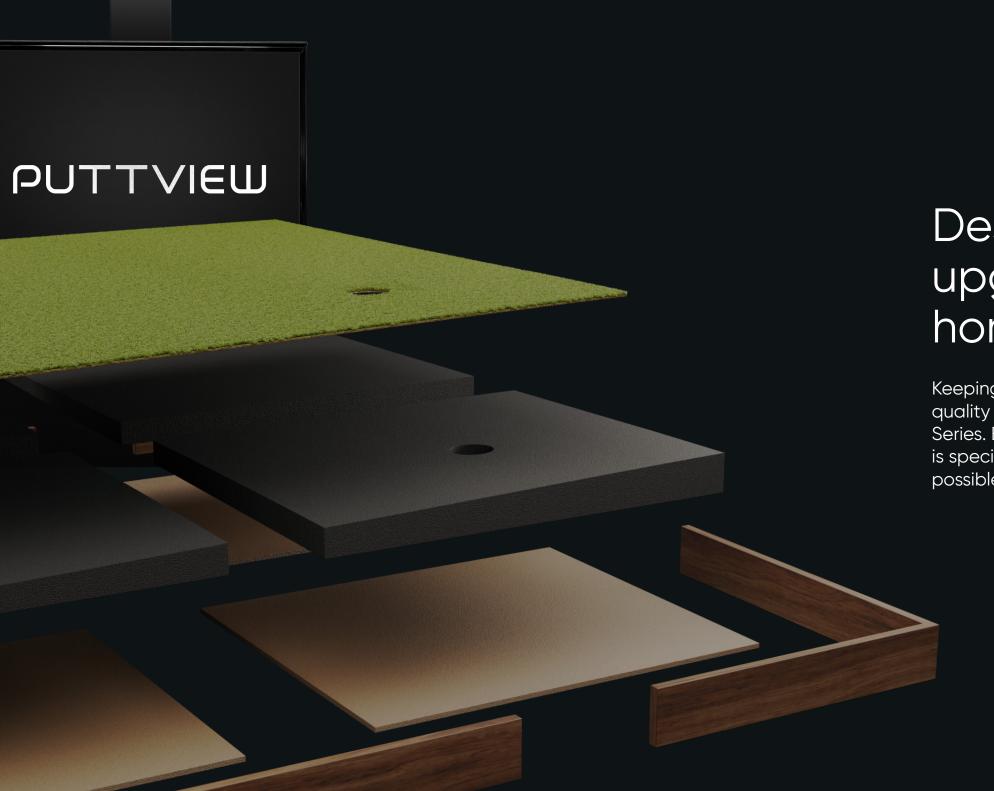

# Designed to upgrade your home

Keeping it simple while maintaining highquality standards is the key to our Home Series. Every layer of the self-assembly unit is specifically designed to bring the best possible putting experience into your home.

## A solid base for your success

The base layer of the Home Series compensates irregularities in the floor or the surface it is placed on. It is a vital element for an accurate calibration of your PuttView system.

### Rely on the trustful foundation

This high-tech Styrofoam layer contours to your putting green and is placed on top of the base. Its puzzle-like design makes it easy to assemble at home. Additionally, the material is extremely durable and self-repairing, meaning that even if you step on a ball, the Styrofoam will return to its original form.

### Perfect putting conditions

Our Home Series blends seamlessly into your home, like a nice piece of furniture, while providing true tournament conditions. The turf is easy to maintain and runs at 11 stimp, creating the ideal setting to take your putting to the next level.