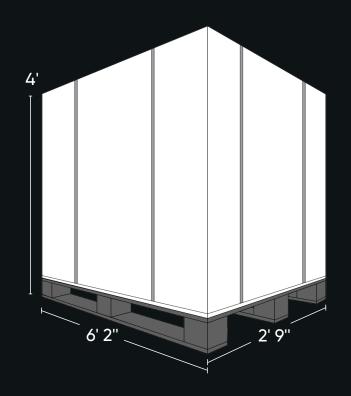

### Product & shipment specs

Shipping box weight 550 lbs
Shipping box size 6' 2" x 2' 9" x 4'