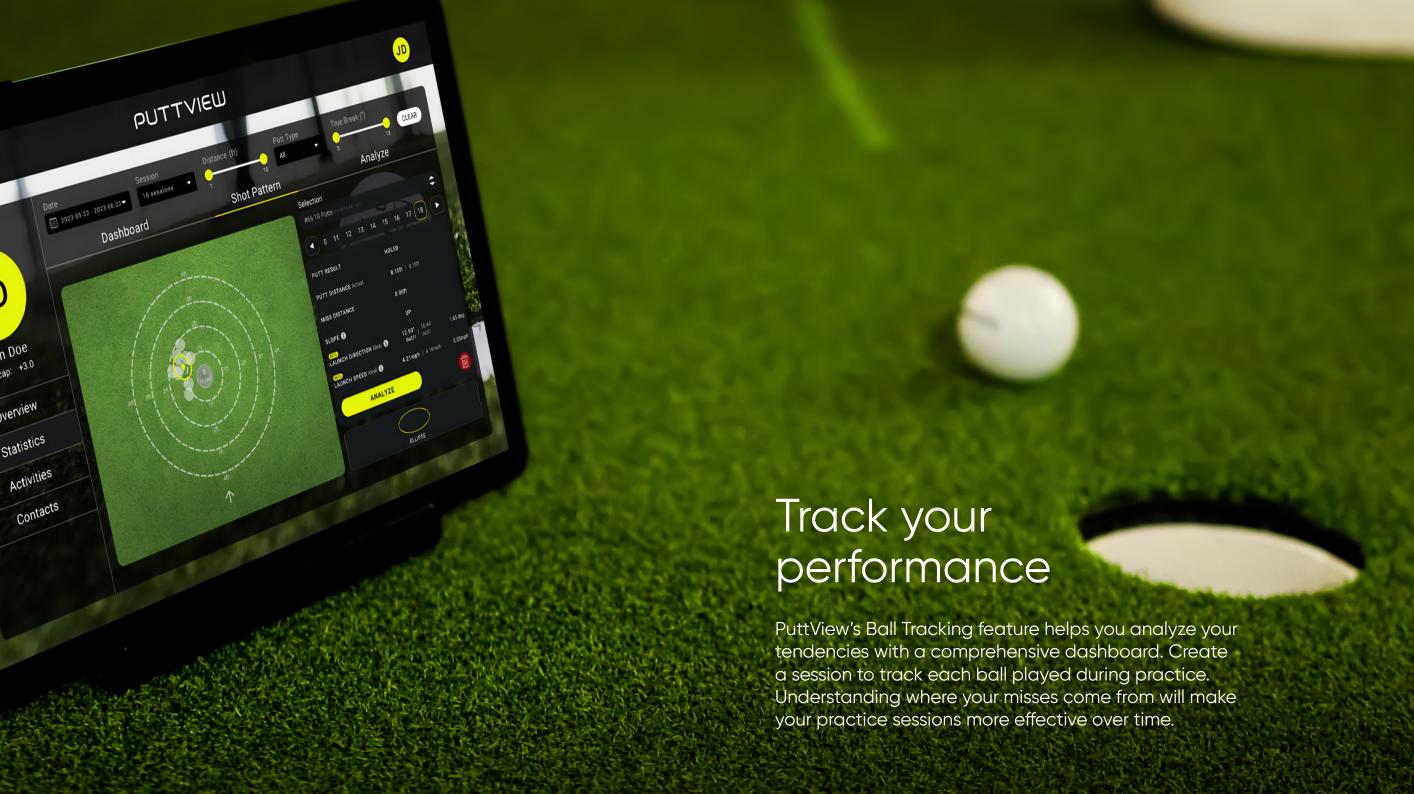

### Features

|                    | P7                                                      | P7 Plus                                                                                                                                                                                                     |
|--------------------|---------------------------------------------------------|-------------------------------------------------------------------------------------------------------------------------------------------------------------------------------------------------------------|
| Games              | Shooter, Putt Pong,<br>Tic-Tac-Toe, Splash!, Darts      | Shooter, Putt Pong, Tic-Tac-Toe, Splash!, Darts                                                                                                                                                             |
| Hole-Out-Challenge | <b>✓</b>                                                | <b>✓</b>                                                                                                                                                                                                    |
| Challenge Zone     | <b>✓</b>                                                | <b>✓</b>                                                                                                                                                                                                    |
| Profiles           | 1 account                                               | multiple accounts                                                                                                                                                                                           |
| Putting Statistics | account overview, putting sessions, shot pattern, notes | account overview, putting sessions, dashboard (strokes gained, launch direction, launch speed and other parameters), insights (analyze and replay putts), shot pattern, coach and player interaction, notes |
| Putt Test          | -                                                       | <b>✓</b>                                                                                                                                                                                                    |