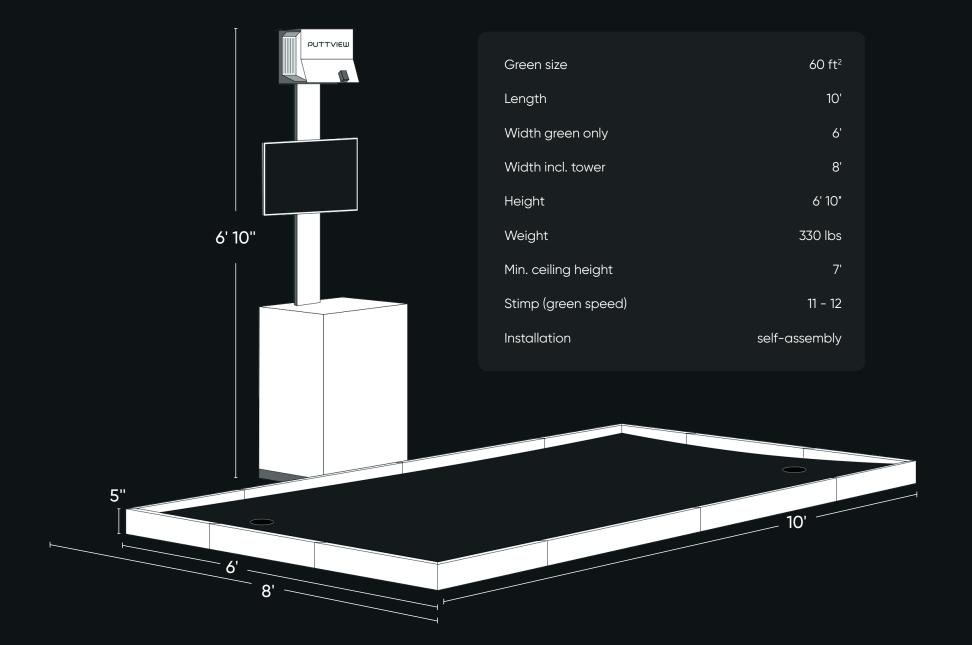

### Technical specs

### Product & shipment specs

Shipping box weight 550 lbs
Shipping box size 6' 2" x 2' 9" x 4'