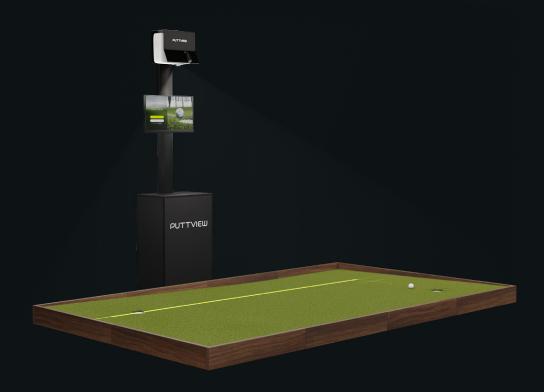

#### Everything in place

The tower cabinet houses the electronic components of PuttView, neatly concealed behind a sleek, modern mesh material that blends seamlessly with the rest of the PuttView system.

#### Just one touch away

The system includes a touchscreen for the P7 model or a tablet for the P7 Plus, each serving as your remote control for PuttView. With a simple touch, you can choose from various practice scenarios, adjust the visuals on the green, and switch between holes.

## Bring your imagination to life

A projector displays all data points of any chosen putt directly onto the green, making elements like the Ideal Line or Aiming Line visible without any extra gear. The Ball Tracking system, positioned above the projector, adds an interactive layer to your PuttView experience, allowing you to see the ball's actual path in real-time as it aligns with your intended putt.