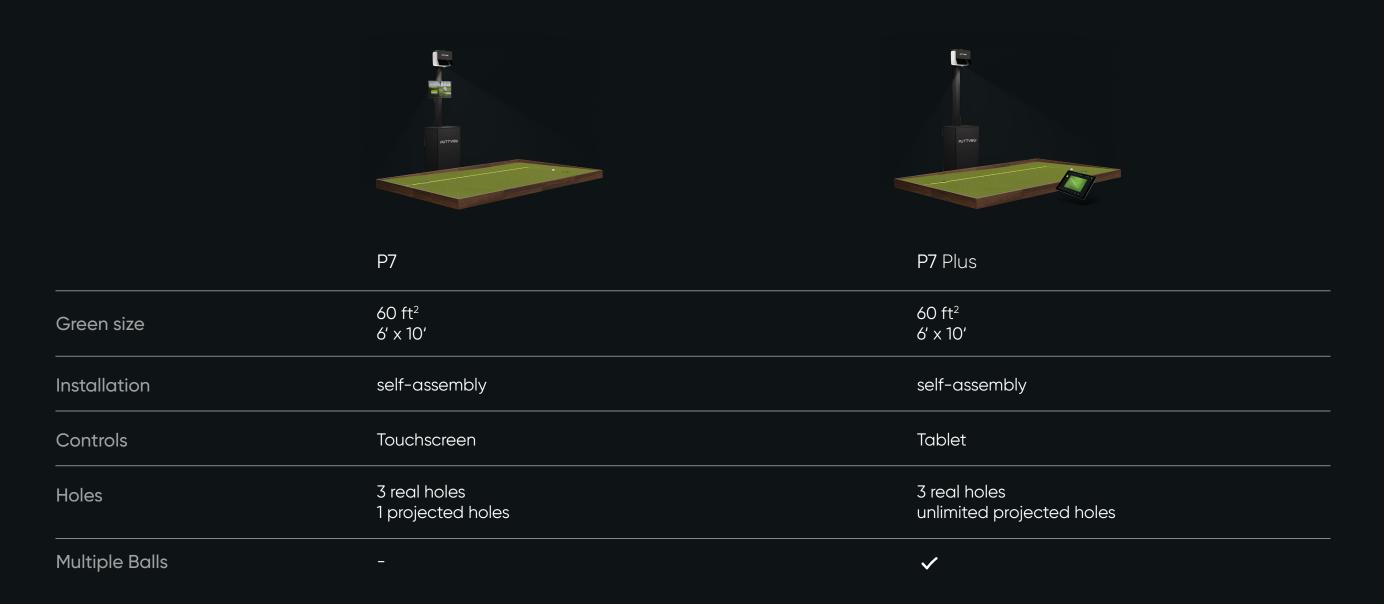

### Two options to fulfill your needs

#### PuttView P7

The basic P7 is designed for home users looking to add more fun to their putting practice. Improve your skills in the morning, then invite friends over for an evening of interactive games and entertainment.

#### PuttView P7 Plus

Get everything you love about the P7, now with a professional edge. Customize your practice sessions, analyze your performance in-depth, and see rapid improvement. If you're an ambitious golfer or aspiring pro, this setup is made for you!