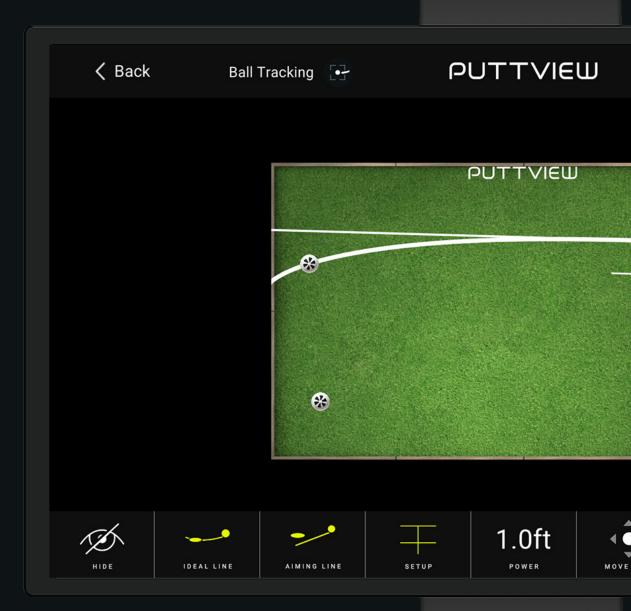

## Bring your imagination to life

A projector displays all data points of any chosen putt directly onto the green, making elements like the Ideal Line or Aiming Line visible without any extra gear. The Ball Tracking system, positioned above the projector, adds an interactive layer to your PuttView experience, allowing you to see the ball's actual path in real-time as it aligns with your intended putt.

### Unlimited possibilities

Move freely around the green!
Choose any starting position, and
PuttView will instantly calculate
your putt. Every break, distance,
and target is possible, allowing you
to practice exactly what you need.