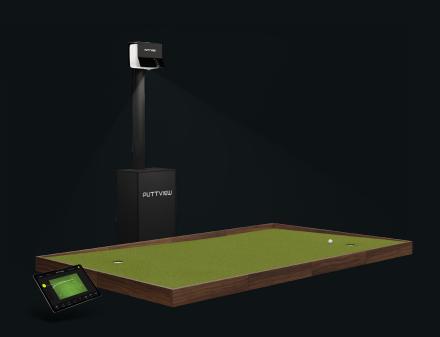

### PUTTVIEW

#### Everything in place

The tower cabinet houses the electronic components of PuttView, neatly concealed behind a sleek, modern mesh material that blends seamlessly with the rest of the PuttView system.

#### Just one touch away

The system includes a touchscreen for the P7 model or a tablet for the P7 Plus, each serving as your remote control for PuttView. With a simple touch, you can choose from various practice scenarios, adjust the visuals on the green, and switch between holes.

## Bring your imagination to life

A projector displays all data points of any chosen putt directly onto the green, making elements like the Ideal Line or Aiming Line visible without any extra gear. The Ball Tracking system, positioned above the projector, adds an interactive layer to your PuttView experience, allowing you to see the ball's actual path in real-time as it aligns with your intended putt.