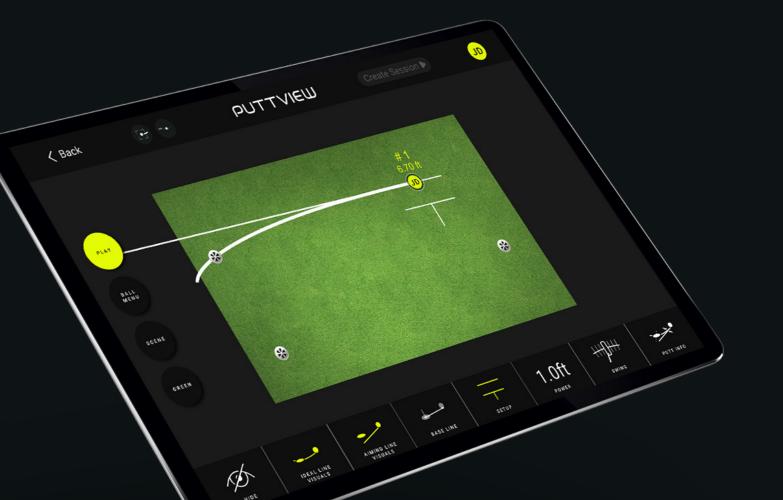

#### Just one touch away

The system includes a touchscreen for the P7 model or a tablet for the P7 Plus, each serving as your remote control for PuttView. With a simple touch, you can choose from various practice scenarios, adjust the visuals on the green, and switch between holes.

## Bring your imagination to life

A projector displays all data points of any chosen putt directly onto the green, making elements like the Ideal Line or Aiming Line visible without any extra gear. The Ball Tracking system, positioned above the projector, adds an interactive layer to your PuttView experience, allowing you to see the ball's actual path in real-time as it aligns with your intended putt.

### Unlimited possibilities

Move freely around the green!
Choose any starting position, and
PuttView will instantly calculate
your putt. Every break, distance,
and target is possible, allowing you
to practice exactly what you need.