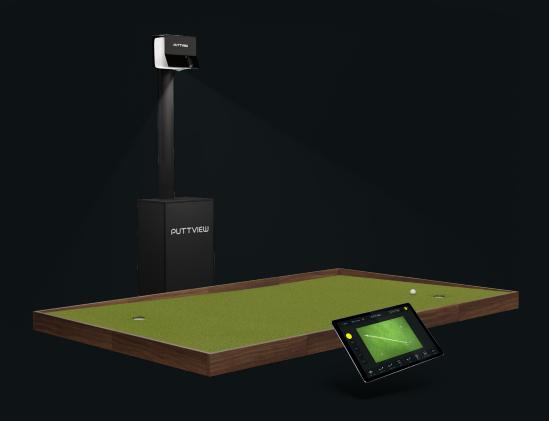

### PUTTVIEW

#### Everything in place

The tower cabinet houses the electronic components of PuttView, neatly concealed behind a sleek, modern mesh material that blends seamlessly with the rest of the PuttView system.

#### Just one touch away

The system includes a touchscreen for the P7 model or a tablet for the P7 Plus, each serving as your remote control for PuttView. With a simple touch, you can choose from various practice scenarios, adjust the visuals on the green, and switch between holes.

## Bring your imagination to life

A projector displays all data points of any chosen putt directly onto the green, making elements like the Ideal Line or Aiming Line visible without any extra gear. The Ball Tracking system, positioned above the projector, adds an interactive layer to your PuttView experience, allowing you to see the ball's actual path in real-time as it aligns with your intended putt.