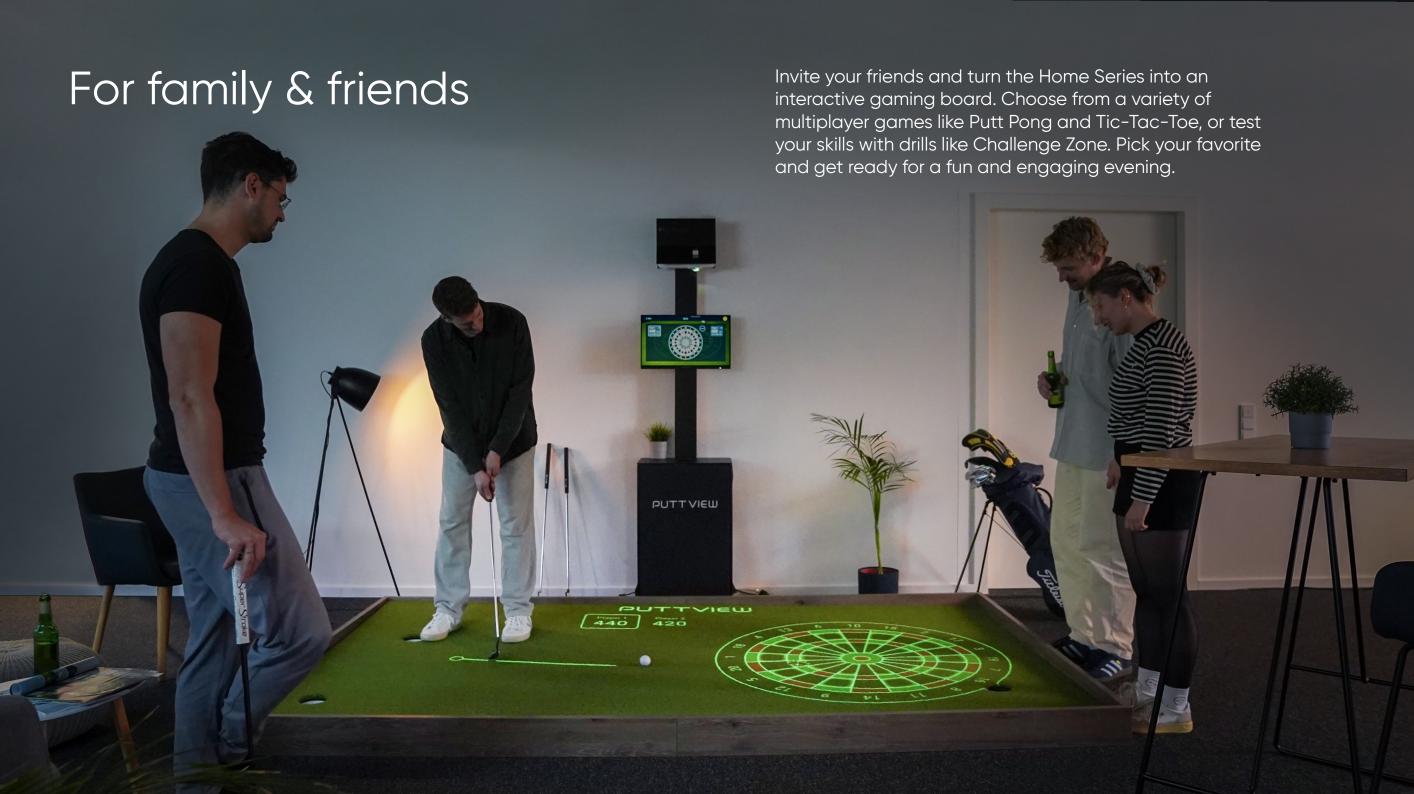

### Unlimited possibilities

Move freely around the green!
Choose any starting position, and
PuttView will instantly calculate
your putt. Every break, distance,
and target is possible, allowing you
to practice exactly what you need.

### Features

|                    | P7                                                      | P7 Plus                                                                                                                                                                                                     |
|--------------------|---------------------------------------------------------|-------------------------------------------------------------------------------------------------------------------------------------------------------------------------------------------------------------|
| Games              | Shooter, Putt Pong,<br>Tic-Tac-Toe, Splash!, Darts      | Shooter, Putt Pong, Tic-Tac-Toe, Splash!, Darts                                                                                                                                                             |
| Hole-Out-Challenge | <b>✓</b>                                                | <b>✓</b>                                                                                                                                                                                                    |
| Challenge Zone     | <b>✓</b>                                                | <b>✓</b>                                                                                                                                                                                                    |
| Profiles           | 1 account                                               | multiple accounts                                                                                                                                                                                           |
| Putting Statistics | account overview, putting sessions, shot pattern, notes | account overview, putting sessions, dashboard (strokes gained, launch direction, launch speed and other parameters), insights (analyze and replay putts), shot pattern, coach and player interaction, notes |
| Putt Test          | -                                                       | <b>✓</b>                                                                                                                                                                                                    |