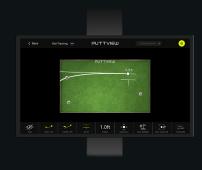

#### Just one touch away

The system includes a touchscreen for the P7 model or a tablet for the P7 Plus, each serving as your remote control for PuttView. With a simple touch, you can choose from various practice scenarios, adjust the visuals on the green, and switch between holes.

## Bring your imagination to life

A projector displays all data points of any chosen putt directly onto the green, making elements like the Ideal Line or Aiming Line visible without any extra gear. The Ball Tracking system, positioned above the projector, adds an interactive layer to your PuttView experience, allowing you to see the ball's actual path in real-time as it aligns with your intended putt.