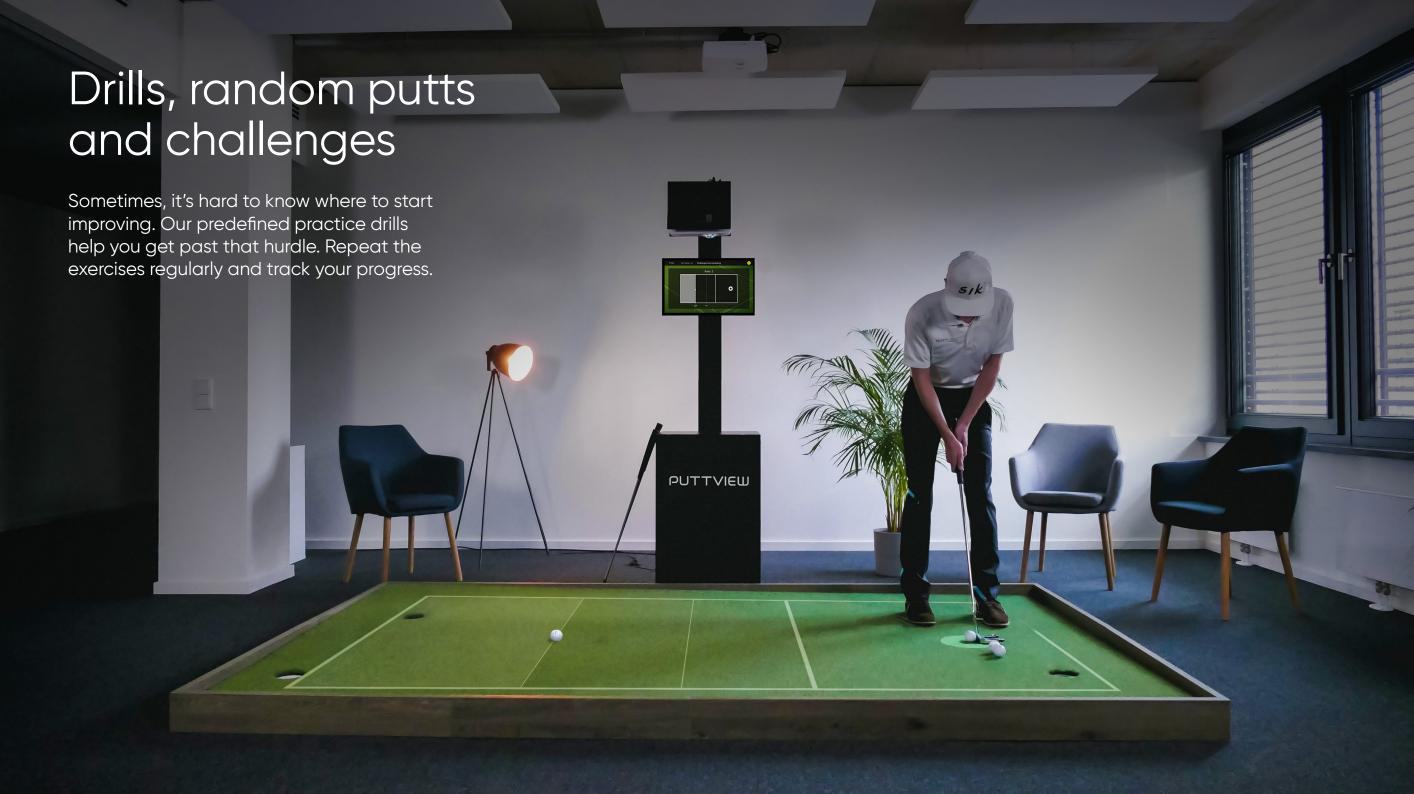

#### Just one touch away

The system includes a touchscreen for the P7 model or a tablet for the P7 Plus, each serving as your remote control for PuttView. With a simple touch, you can choose from various practice scenarios, adjust the visuals on the green, and switch between holes.

## Bring your imagination to life

A projector displays all data points of any chosen putt directly onto the green, making elements like the Ideal Line or Aiming Line visible without any extra gear. The Ball Tracking system, positioned above the projector, adds an interactive layer to your PuttView experience, allowing you to see the ball's actual path in real-time as it aligns with your intended putt.