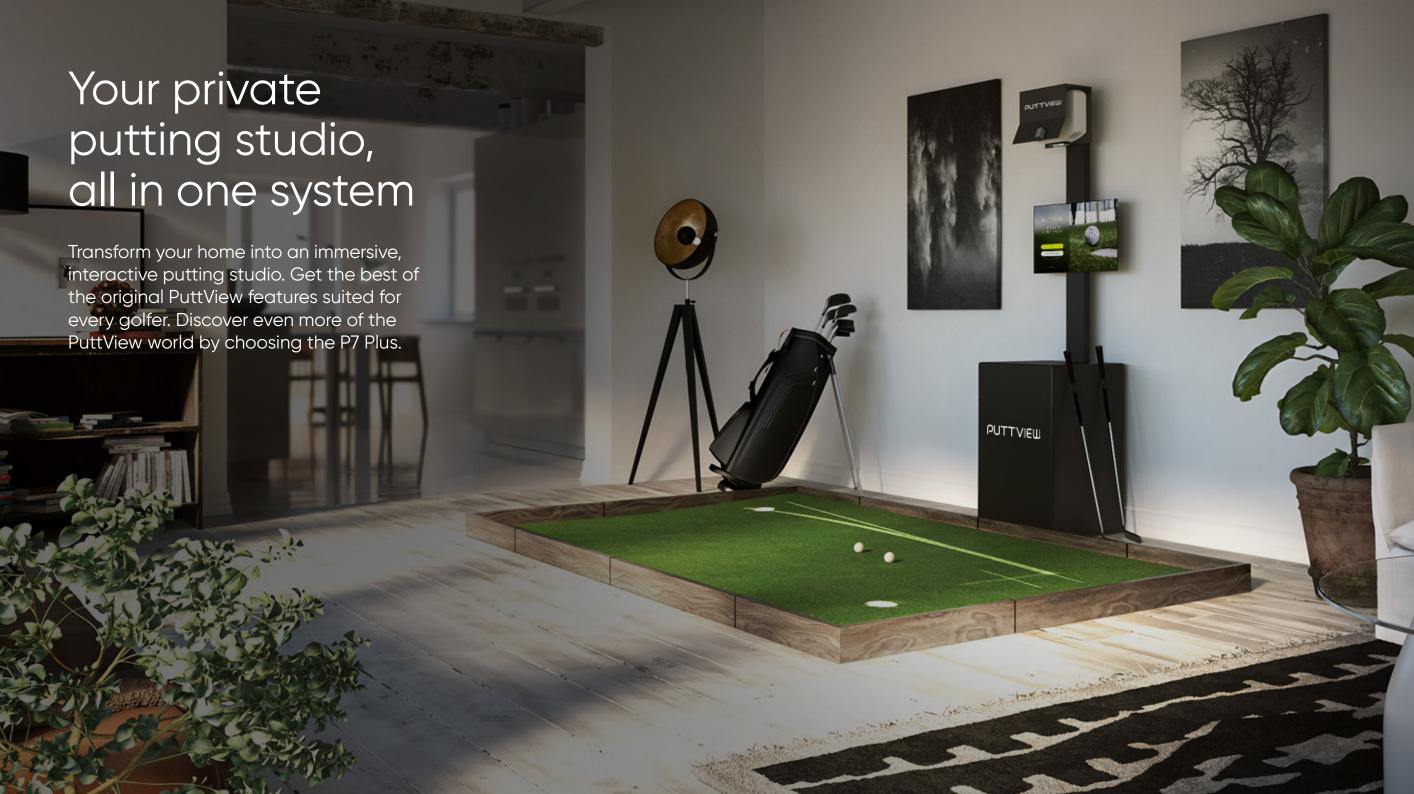

#### PuttView P7

The basic P7 is designed for home users looking to add more fun to their putting practice. Improve your skills in the morning, then invite friends over for an evening of interactive games and entertainment.

#### PuttView P7 Plus

Get everything you love about the P7, now with a professional edge. Customize your practice sessions, analyze your performance in-depth, and see rapid improvement. If you're an ambitious golfer or aspiring pro, this setup is made for you!

# Designed to upgrade your home

Keeping it simple while maintaining highquality standards is the key to our Home Series. Every layer of the self-assembly unit is specifically designed to bring the best possible putting experience into your home.