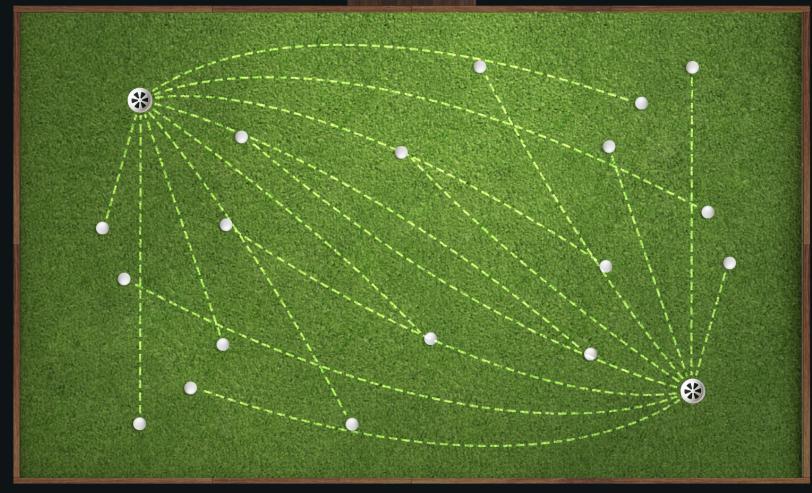

#### Green design

With the Home Series, we've created a unique green design that offers every possible putting option within the crucial 10-foot range. You can practice any putting scenario you'd encounter on a real green, all within a compact space.

### Unlimited possibilities

Move freely around the green!
Choose any starting position, and
PuttView will instantly calculate
your putt. Every break, distance,
and target is possible, allowing you
to practice exactly what you need.