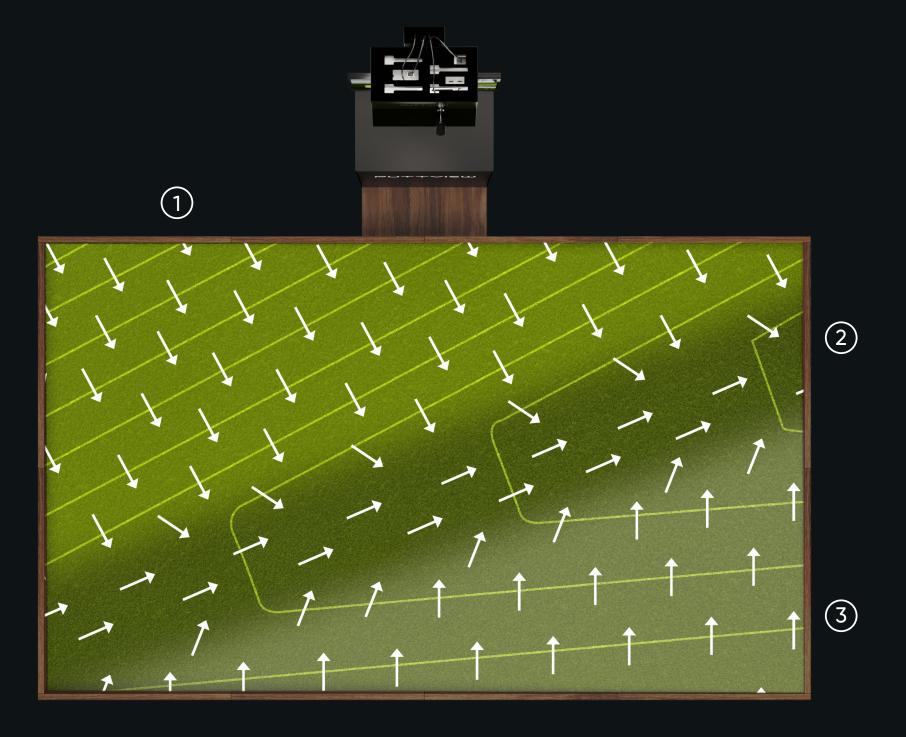

#### Green design

With the Home Series, we've created a unique green design that offers every possible putting option within the crucial 10-foot range. You can practice any putting scenario you'd encounter on a real green, all within a compact space.

- ① 3% Severe Slope
- ② 0,5% Mild Slope
- 3 2% Moderate Slope

<sup>\*</sup>Green design for P7 and P7 Plus is the same.