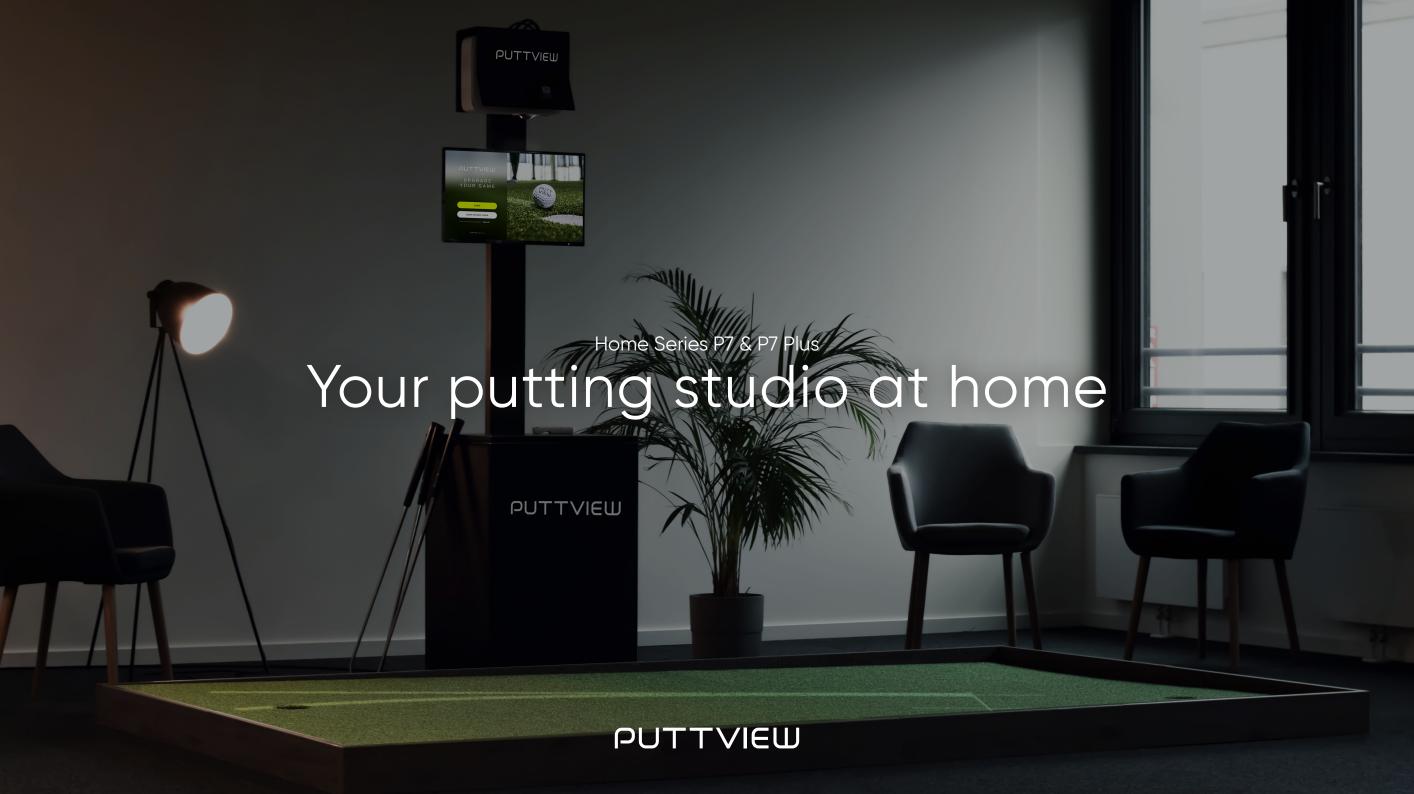

# Designed to upgrade your home

Keeping it simple while maintaining highquality standards is the key to our Home Series. Every layer of the self-assembly unit is specifically designed to bring the best possible putting experience into your home.

### Perfect putting conditions

Our Home Series blends seamlessly into your home, like a nice piece of furniture, while providing true tournament conditions. The turf is easy to maintain and runs at 11 stimp, creating the ideal setting to take your putting to the next level.

#### Everything in place

The tower cabinet houses the electronic components of PuttView, neatly concealed behind a sleek, modern mesh material that blends seamlessly with the rest of the PuttView system.

#### Just one touch away

The system includes a touchscreen for the P7 model or a tablet for the P7 Plus, each serving as your remote control for PuttView. With a simple touch, you can choose from various practice scenarios, adjust the visuals on the green, and switch between holes.

## Bring your imagination to life

A projector displays all data points of any chosen putt directly onto the green, making elements like the Ideal Line or Aiming Line visible without any extra gear. The Ball Tracking system, positioned above the projector, adds an interactive layer to your PuttView experience, allowing you to see the ball's actual path in real-time as it aligns with your intended putt.