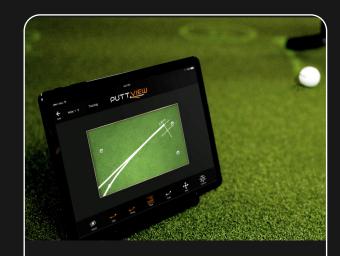

#### **Tablet Control**

Control all Visuals,
Practice session and
Games; access your
Putting Data

#### Interaction

An interactive tablet serves as the control center of PuttView. It allows you to change and control all visuals while walking freely on or near the putting green.

#### The PuttView App

Change and control all visuals with this simple to use Tablet App. Set up practice sessions and get access to your putting data to track your performance over time.