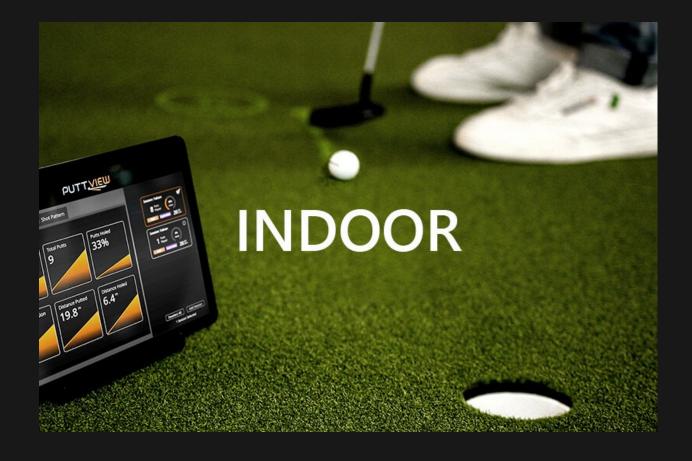

## PuttView Indoor

With our indoor solutions, namely the P7 Home Series, the Professional Series, Custom and Moving Greens, we offer our customers various options to choose from.

Our all new P7 Home series is a simpler version of our PuttView technology focusing on the needs for home practice but featuring the same accuracy, performance and fun as the rest of our products. The Professional Series comes with a naturally contoured green and our full PuttView system, while the Custom and the Moving Greens offer just that – a perfect and individual setup for the customer.

#### **Tablet Control**

Control all Visuals,
Practice session and
Games; access your
Putting Data

#### **Projected Visuals**

Contour Lines, Animated Ball Paths, Speed Corridors, Sketch Mode, and many more