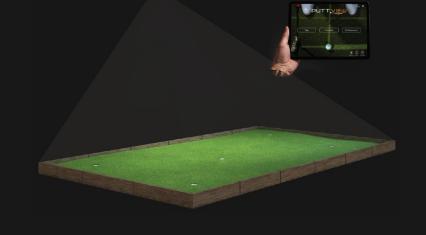

## Components of PuttView

#### **Tablet Control**

Control all Visuals,
Practice session and
Games; access your
Putting Data

#### Interaction

An interactive tablet serves as the control center of PuttView. It allows you to change and control all visuals while walking freely on or near the putting green.