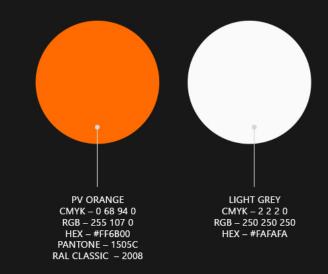

## Colours

#### Secondary

Our secondary colours are specifically bound to functions or accents. PV orange and the light grey are intended to highlight graphic elements to create complimenting contrast to the primary colours.