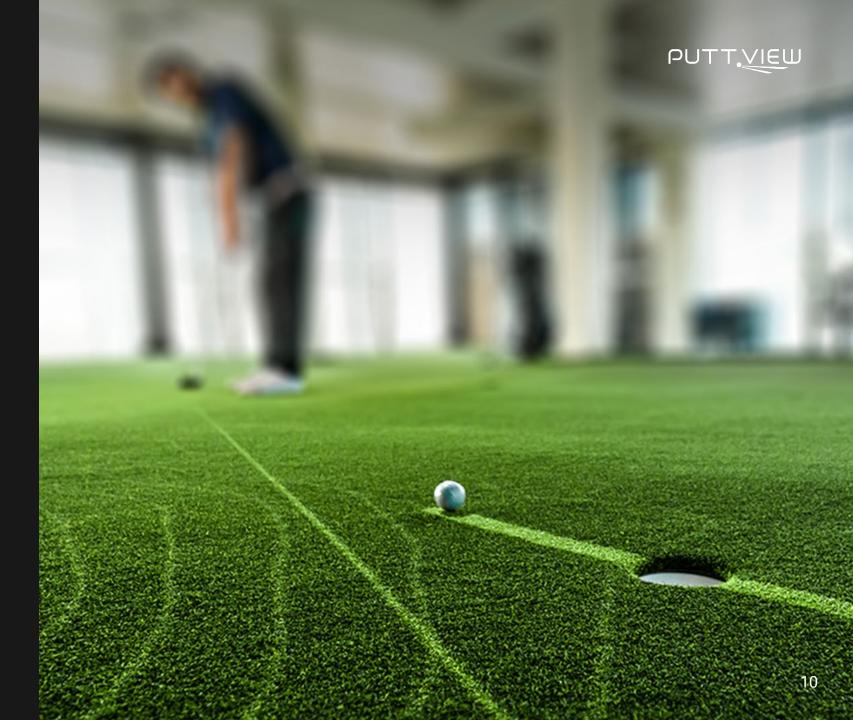

## Introduction

PuttView – The Interactive Learning Environment for all Things Putting

PuttView transforms every putting green into an interactive learning environment. It allows players and coaches to create any putting scenario to see real results on the course. It calculates each putt instantly, projects it directly onto the green and tracks your performance in real time to provide actionable feedback. But PuttView is more than pure practice, it is an interactive experience and challenges you and your friends with putting games. All in one turnkey system, to bring joyful improvement to players of any skill level.

## PuttView Indoor

With our indoor solutions, namely the P7 Home Series, the Professional Series, Custom and Moving Greens, we offer our customers various options to choose from.

Our all new P7 Home series is a simpler version of our PuttView technology focusing on the needs for home practice but featuring the same accuracy, performance and fun as the rest of our products. The Professional Series comes with a naturally contoured green and our full PuttView system, while the Custom and the Moving Greens offer just that – a perfect and individual setup for the customer.