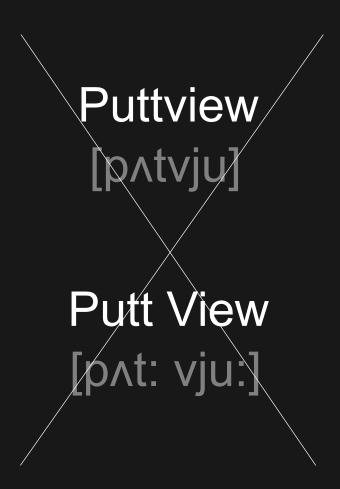

## Spelling

# PuttView [pʌt vju:]

We would like the brand name PuttView to be spelled correctly. PuttView is one word and is spelled together. The P and the V are both capitalized.