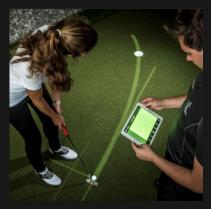

#### **Tablet Control**

Control all Visuals,
Practice session and
Games; access your
Putting Data

#### Interaction

An interactive tablet serves as the control center of PuttView. It allows you to change and control all visuals while walking freely on or near the putting green.

#### The PuttView App

Change and control all visuals with this simple to use Tablet App. Set up practice sessions and get access to your putting data to track your performance over time.