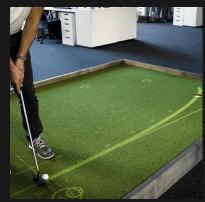

## PuttView Indoor

With our indoor solutions, namely the P7 Home Series, the Professional Series, Custom and Moving Greens, we offer our customers various options to choose from.

Our all new P7 Home series is a simpler version of our PuttView technology focusing on the needs for home practice but featuring the same accuracy, performance and fun as the rest of our products. The Professional Series comes with a naturally contoured green and our full PuttView system, while the Custom and the Moving Greens offer just that – a perfect and individual setup for the customer.

#### **Putting Green**

Compatible with almost every static or moving Indoor Putting Green; even your pre-existing ones!

#### **Projection**

By installing one or more projectors at the costumer's location we can transform your putting green of up to 540 sqft into an interactive learning environment.