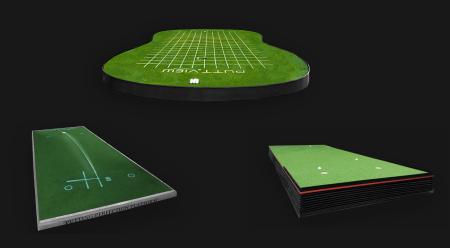

## PuttView Indoor

With our indoor solutions, namely the P7 Home Series, the Professional Series, Custom and Moving Greens, we offer our customers various options to choose from.

Our all new P7 Home series is a simpler version of our PuttView technology focusing on the needs for home practice but featuring the same accuracy, performance and fun as the rest of our products. The Professional Series comes with a naturally contoured green and our full PuttView system, while the Custom and the Moving Greens offer just that – a perfect and individual setup for the customer.

## **Product Range**

Home Series

60 sqft
Self Assembly
CNC Milled Contours

Starting at \$ 9,980

**Professional Series** 

90 - 220 sqft Full Service CNC Milled Contours

Starting at \$ 22,980

## **Product Range**

Up to 540 sqft Individual Slope Design Built-in Green

Full Setup starting at \$ 30-45k

## Moving Green

Up to 300 sqft Green Consulting Adjustable Surface

Full Setup starting at \$ 50k