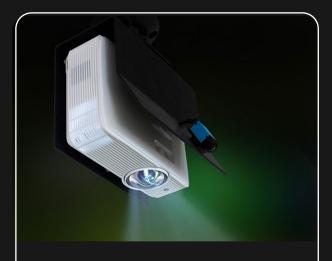

#### **Projector & Ball Tracking Camera**

Transform any putting green into

an interactive learning environment

of up to 540sqft

#### **Projection**

By installing one or more projectors at the costumer's location we can transform your putting green of up to 540 sqft into an interactive learning environment.