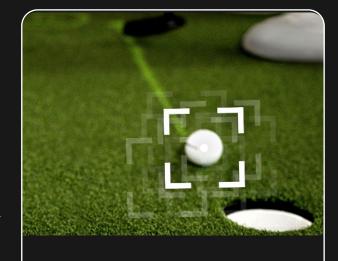

#### Feedback

Our ball tracking technology is able to track your played putt, draw the actual path on the green in realtime and save your putting data. Analyze your tendencies.