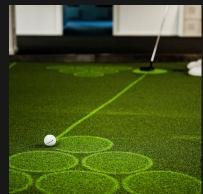

## Introduction

PuttView – The Interactive Learning Environment for all Things Putting

PuttView transforms every putting green into an interactive learning environment. It allows players and coaches to create any putting scenario to see real results on the course. It calculates each putt instantly, projects it directly onto the green and tracks your performance in real time to provide actionable feedback. But PuttView is more than pure practice, it is an interactive experience and challenges you and your friends with putting games. All in one turnkey system, to bring joyful improvement to players of any skill level.

#### **Projected Visuals**

Contour Lines, Animated Ball Paths, Speed Corridors, Sketch Mode, and many more