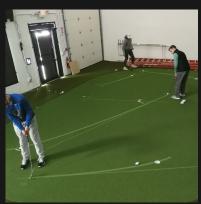

#### **Practice with the team**

Practice with up to 6 Players simultaneously on any given putt. By setting up player accounts you can make your team practice more effective and fun.

#### **Golf Courses and Academies**

- Phil Kenyon (Formby Hall, UK and Sea Island, GA)
- David Orr (Pine Needles, NC)
- Education City Golf Club (Qatar)
- TrustGolf (Bangkok)
- Hills Golf Academy (Tokyo)
- ..

#### **College Programs**

- Ohio State University
- Wake Forest University
- Clemson University
- University of Notre Dame
- Northwestern University
- ...