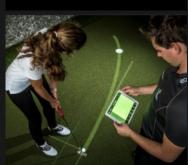

#### Interaction

An interactive tablet serves as the control center of PuttView. It allows you to change and control all visuals while walking freely on or near the putting green.

#### Feedback

Our ball tracking technology is able to track your played putt, draw the actual path on the green in realtime and save your putting data. Analyze your tendencies.