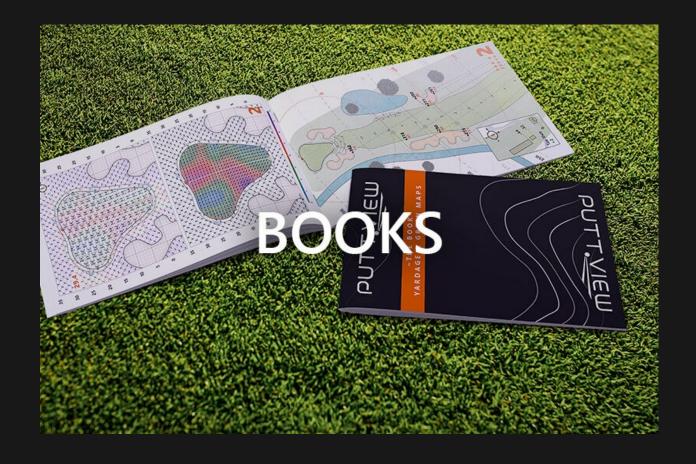

## **PuttView Books**

PuttView's "The Book" brings your indoor and outdoor experience together. Every detail of "The Book" was designed to help you save a shot under the most critical tournament situations. PuttView's technology and attention to detail results in the most accurate book allowable under the Rules of Golf. It fits into any traditional yardage book cover, it's USGA legal and brings you every relevant data it can, not only on the greens but throughout the entire golf course.