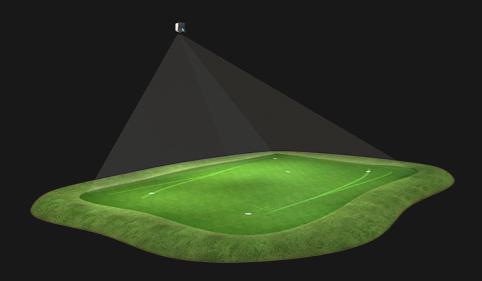

#### **Projector & Ball Tracking Camera**

Transform any putting green into

an interactive learning environment

of up to 540sqft

#### **Projection**

By installing one or more projectors at the costumer's location we can transform your putting green of up to 540 sqft into an interactive learning environment.