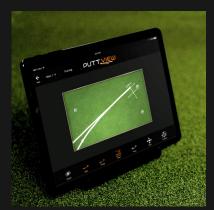

#### **Tablet Control**

Control all Visuals,
Practice session and
Games; access your
Putting Data

#### The PuttView App

Change and control all visuals with this simple to use Tablet App. Set up practice sessions and get access to your putting data to track your performance over time.