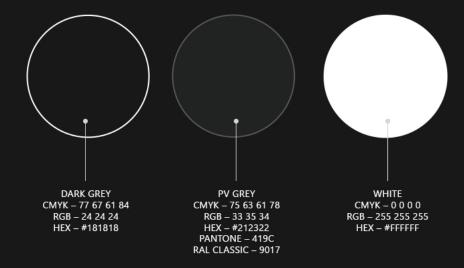

## Colours

#### **Primary**

Our main colours are dark grey, blue and white.

Dark grey and white are both used as background colours while text should always be in dark grey.

#### **Primary**

Our main colours are dark grey, PV grey and white.

Dark grey and white are both used as background colours while text and graphics appear in PV grey or white.