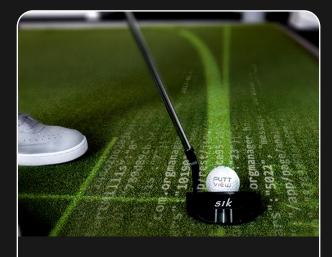

## Introduction

PuttView – The Interactive Learning Environment for all Things Putting

PuttView transforms every putting green into an interactive learning environment. It allows players and coaches to create any putting scenario to see real results on the course. It calculates each putt instantly, projects it directly onto the green and tracks your performance in real time to provide actionable feedback. But PuttView is more than pure practice, it is an interactive experience and challenges you and your friends with putting games. All in one turnkey system, to bring joyful improvement to players of any skill level.

#### **Projected Visuals**

Contour Lines, Animated Ball Paths, Speed Corridors, Sketch Mode, and many more