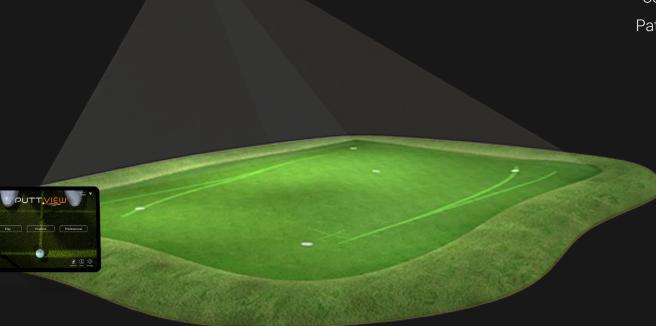

#### 3D Data

An accurate 3D Model is the foundation of PuttView. For existing greens and new custom built greens, we use modern surveying technology to scan the .

#### **Projection**

By installing one or more projectors at the costumer's location we can transform your putting green of up to 540 sqft into an interactive learning environment.