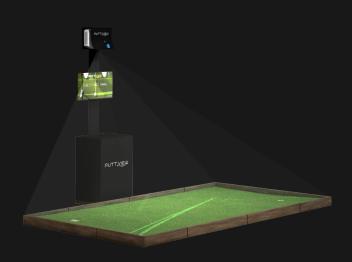

## Components of PuttView

#### **Projector & Ball Tracking Camera**

Transform any putting green into

an interactive learning environment

of up to 540sqft

#### **PuttView Software**

High-End Software running on PC, calculates any Putt and provides Interactive Visuals

#### **Projection**

By installing one or more projectors at the costumer's location we can transform your putting green of up to 540 sqft into an interactive learning environment.